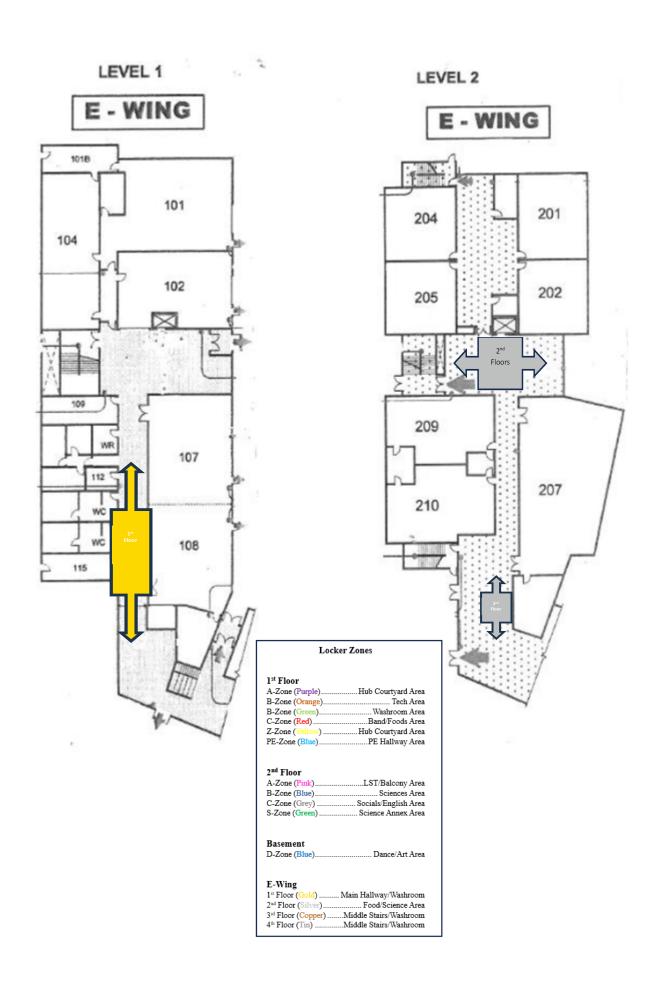

LEVEL 3

E-WING

#### LEVEL 4

## E - WING

#### Locker Zones

#### 1st Floor A-Zone (Purple).... B-Zone (Orange)... B-Zone (Green).... . Hub Courtyard Area .... Tech Area . Washroom Area C-Zone (Red)... .Band/Foods Area Z-Zone (Yellow) PE-Zone (Blue) . Hub Courtyard Area ...PE Hallway Area 2nd Floor ..LST/Balcony Area A-Zone (Pink) B-Zone (Blue). ... Sciences Area C-Zone (Grey) . S-Zone (Green) Socials/English Area Basement . Dance/Art Area D-Zone (Blue). E-Wing 1st Floor (Gold) ... Main Hallway/Washroom 2nd Floor (Silver)... ... Food/Science Area 3rd Floor (Copper) .......Middle Stairs/Washroom 4th Floor (Tin) ... ...Middle Stairs/Washroom