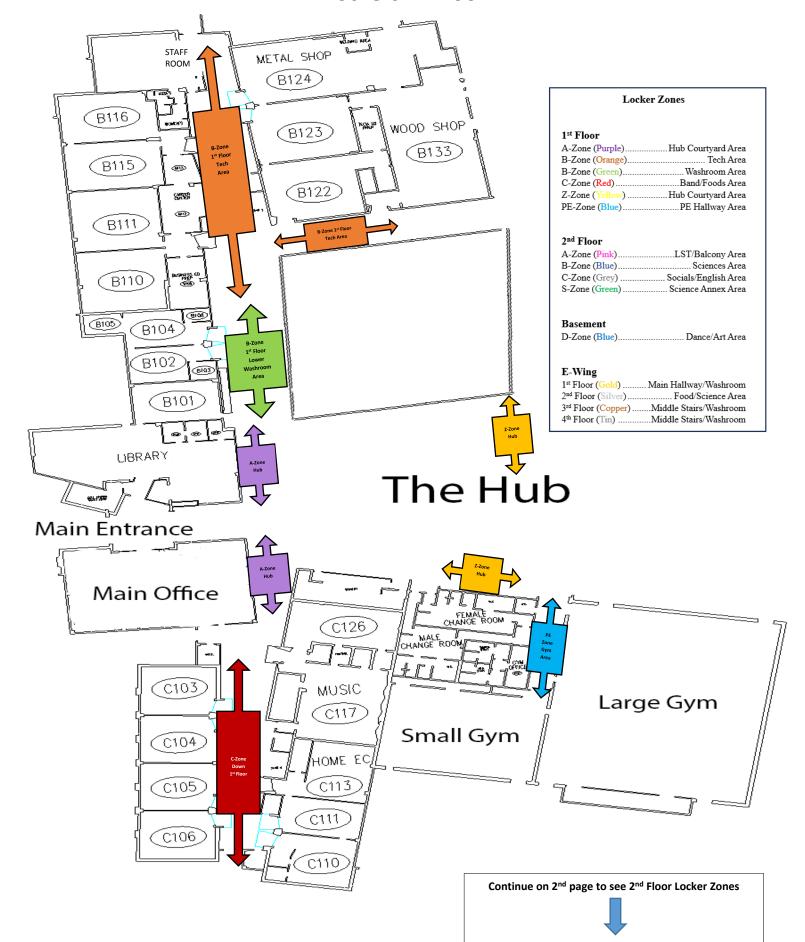

## Lockers 1st Floor

#### Locker Zones

#### 1st Floor A-Zone (Purple).... B-Zone (Orange)... B-Zone (Green).... . Hub Courtyard Area .... Tech Area . Washroom Area C-Zone (Red)... .Band/Foods Area Z-Zone (Yellow) PE-Zone (Blue) . Hub Courtyard Area ...PE Hallway Area 2nd Floor ..LST/Balcony Area A-Zone (Pink) B-Zone (Blue). ... Sciences Area C-Zone (Grey) . S-Zone (Green) Socials/English Area Basement . Dance/Art Area D-Zone (Blue). E-Wing 1st Floor (Gold) ... Main Hallway/Washroom 2nd Floor (Silver)... ... Food/Science Area 3rd Floor (Copper) .......Middle Stairs/Washroom 4th Floor (Tin) ... ...Middle Stairs/Washroom