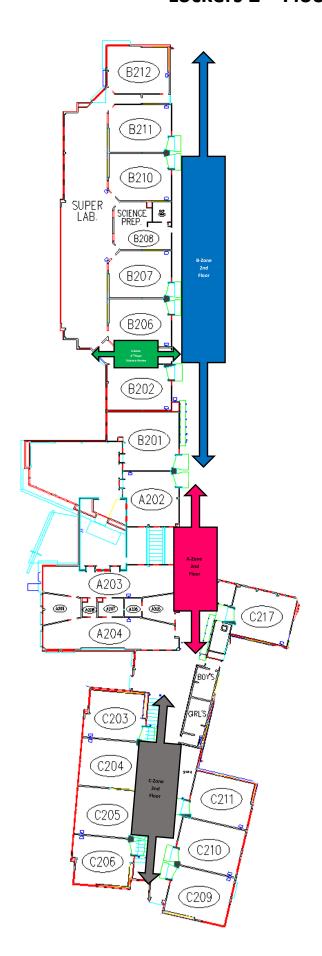

# **Lockers 2<sup>nd</sup> Floor and Basement**

| Locker Zones                   |                                                                        |
|--------------------------------|------------------------------------------------------------------------|
| 1st Floor                      |                                                                        |
|                                | Hub Courtyard Area                                                     |
|                                | Tech Area                                                              |
|                                |                                                                        |
|                                | Band/Foods Area                                                        |
|                                | Hub Courtyard Area                                                     |
|                                | PE Hallway Area                                                        |
| B-Zone (Blue)<br>C-Zone (Grey) | LST/Balcony Area Sciences Area Socials/English Area Science Annex Area |
| Basement                       |                                                                        |
| D-Zone (Blue)                  | Dance/Art Area                                                         |
| E-Wing                         |                                                                        |
|                                | Main Hallway/Washroom                                                  |
| 2 <sup>nd</sup> Floor (Silver) | Food/Science Area                                                      |
| 3rd Floor (Copper)             | Middle Stairs/Washroom                                                 |
| 4th Floor (Tin)                | Middle Stairs/Washroom                                                 |

#### Locker Zones

#### 1st Floor A-Zone (Purple).... B-Zone (Orange)... B-Zone (Green).... . Hub Courtyard Area .... Tech Area . Washroom Area C-Zone (Red)... .Band/Foods Area Z-Zone (Yellow) PE-Zone (Blue) . Hub Courtyard Area ...PE Hallway Area 2nd Floor ..LST/Balcony Area A-Zone (Pink) B-Zone (Blue). ... Sciences Area C-Zone (Grey) . S-Zone (Green) Socials/English Area Basement . Dance/Art Area D-Zone (Blue). E-Wing 1st Floor (Gold) ... Main Hallway/Washroom 2nd Floor (Silver)... ... Food/Science Area 3rd Floor (Copper) .......Middle Stairs/Washroom 4th Floor (Tin) ... ...Middle Stairs/Washroom