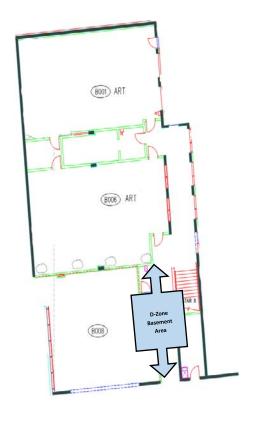

# **Lockers 2<sup>nd</sup> Floor and Basement**

| Locker Zones                   |                                                                        |
|--------------------------------|------------------------------------------------------------------------|
| 1st Floor                      |                                                                        |
|                                | Hub Courtyard Area                                                     |
|                                | Tech Area                                                              |
|                                |                                                                        |
|                                | Band/Foods Area                                                        |
|                                | Hub Courtyard Area                                                     |
|                                | PE Hallway Area                                                        |
| B-Zone (Blue)<br>C-Zone (Grey) | LST/Balcony Area Sciences Area Socials/English Area Science Annex Area |
| Basement                       |                                                                        |
| D-Zone (Blue)                  | Dance/Art Area                                                         |
| E-Wing                         |                                                                        |
|                                | Main Hallway/Washroom                                                  |
| 2 <sup>nd</sup> Floor (Silver) | Food/Science Area                                                      |
| 3rd Floor (Copper)             | Middle Stairs/Washroom                                                 |
| 4th Floor (Tin)                | Middle Stairs/Washroom                                                 |

#### Locker Zones

#### 1st Floor A-Zone (Purple).... B-Zone (Orange)... B-Zone (Green).... . Hub Courtyard Area .... Tech Area . Washroom Area C-Zone (Red)... .Band/Foods Area Z-Zone (Yellow) PE-Zone (Blue) . Hub Courtyard Area ...PE Hallway Area 2nd Floor ..LST/Balcony Area A-Zone (Pink) B-Zone (Blue). ... Sciences Area C-Zone (Grey) . S-Zone (Green) Socials/English Area Basement . Dance/Art Area D-Zone (Blue). E-Wing 1st Floor (Gold) ... Main Hallway/Washroom 2nd Floor (Silver)... ... Food/Science Area 3rd Floor (Copper) .......Middle Stairs/Washroom 4th Floor (Tin) ... ...Middle Stairs/Washroom